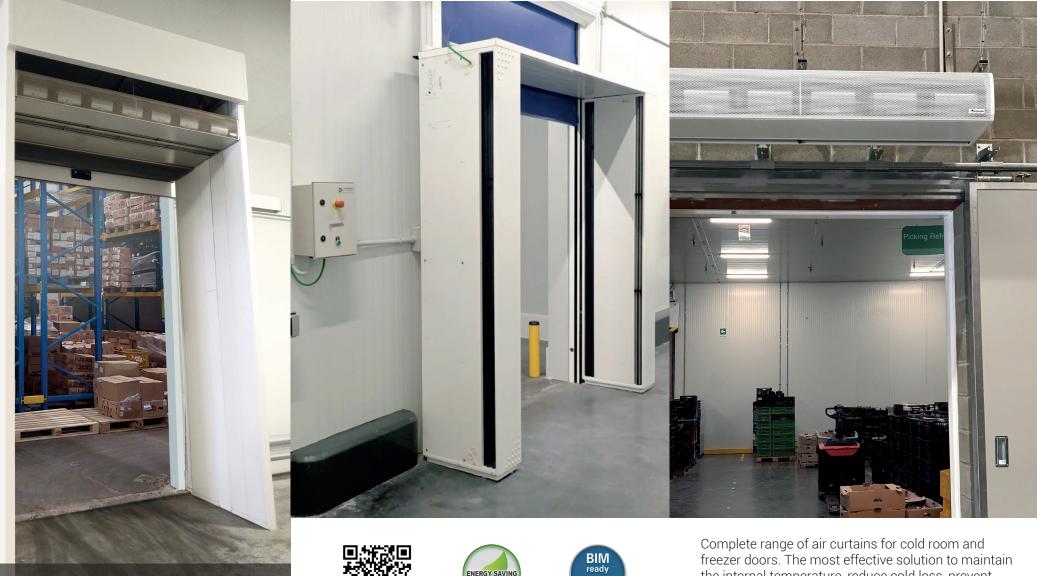

# **AIR CURTAINS FOR COLD STORES**

TRIOJET air curtain system is specially designed for freezers with large temperature differences. Ice, snow and fog are reduced, decreasing the risk of accidents while increasing energy savings and correct preservation of frozen products.

CAUTION SLIPPERY

www.airtecnics.com

 $\overline{}$ 

freezer doors. The most effective solution to maintain the internal temperature, reduce cold loss, prevent condensation and ice formation.

NOFCAT06044 - R1

#### **TRIOJET SYSTEM**

High efficiency air curtains system with triple jet specially designed to be installed on large industrial freezers.